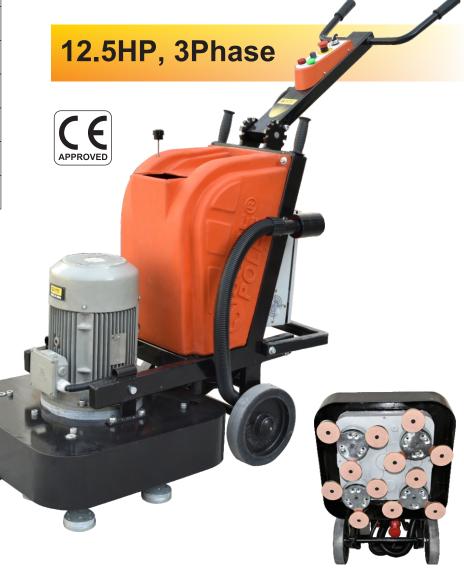

## HSG-630 ROTARY GRINDER Technical Data Sheet

| FEATURE       | VALUE          |
|---------------|----------------|
| Motor         | 12.5HP, 3Phase |
| Working Width | 630mm          |
| Voltage       | 415V           |
| Frequency     | 50Hz           |
| Speed         | 100-1450 rpm   |
| Weight        | 256kg          |

With four heads and a strong gear drive this machine has phenomenal grinding power. It has a three phase 12.5hp motor and a frequency control drive. This is the ideal machine for dry grinding and polishing of concrete floors in large projects. It also has superb productivity on marble and granite floors. Folding handles & separable joint design makes for easy transport. It comes equipped with a vacuum pipe, and is suitable for dust free operation.